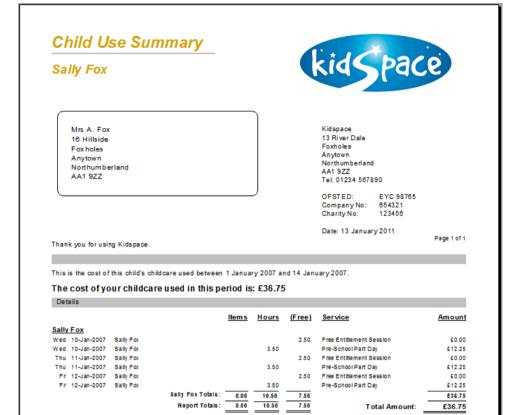

The fully itemized report looks like this:

| Choose a report style      | × |
|----------------------------|---|
| Report Style               |   |
| ● Fully Itemised           |   |
| O Summary Information Only |   |
| O Daily Information        |   |
| OK Cancel Help             |   |
|                            | _ |

| Mrs A. Fox<br>16 Hillside<br>Foxholes<br>Anytown<br>Northumberla<br>AA1 9ZZ | and       |                   |        |              |        | Kidspace<br>13 River Dale<br>Foxholes<br>Anytown<br>Northumberland<br>AA1 9ZZ<br>Tel: 01234 567890<br>OFSTED: EVC 98765 |               |
|-----------------------------------------------------------------------------|-----------|-------------------|--------|--------------|--------|-------------------------------------------------------------------------------------------------------------------------|---------------|
| Thank you for using                                                         | Kidspace. |                   |        |              |        | CompanyNo: 654321<br>CharityNo: 123456<br>Date:13 January2011                                                           | Page 1 of     |
| Thisis the costofyo<br>The costofyou                                        | -         |                   |        | -            |        | uuary 2007.                                                                                                             |               |
| Details                                                                     |           | -                 |        |              |        |                                                                                                                         |               |
|                                                                             |           |                   | ltem s | <u>Hours</u> | (Free) | Service                                                                                                                 | Amoun         |
| Harry Fox                                                                   |           |                   |        |              |        |                                                                                                                         |               |
| Mon 08-Jan-2007 H                                                           | larry Fox | Harry Fox Totals: | 0.00   | 1.00         |        | Recorders                                                                                                               | £4.0          |
| Cally East                                                                  |           | harry rox rotals. | 0.00   | 1.00         | 0.00   |                                                                                                                         | 24.0          |
| Sally Fox<br>Wed 10-Jan-2007 S                                              | ally Fox  |                   |        |              | 2.50   | Free Entitlement Session                                                                                                | 0.03          |
|                                                                             | ally Fox  |                   |        | 3.50         | 2.50   | Pree Entitlement Session<br>Pre-School Part Day                                                                         | £0.0<br>£12.2 |
|                                                                             | ally Fox  |                   |        | 3.50         | 2.50   |                                                                                                                         | £12.2<br>£0.0 |
| Thu 11-Jan-2007 S                                                           |           |                   |        | 3.50         | 2.50   | Pre-School Part Day                                                                                                     | £0.0<br>£12.2 |
| Fri 12-Jan-2007 S                                                           |           |                   |        | 0.50         | 2.50   |                                                                                                                         | £0.0          |
| Fri 12-Jan-2007 S                                                           |           |                   |        | 3.50         | 2.00   | Pre-School Part Day                                                                                                     | £0.0<br>£12.2 |
| 11 12-041-2007 S                                                            | any rox   | Sally Fox Totals: |        | 10.50        |        | Pre-outor Part Day                                                                                                      | £36.7         |
|                                                                             |           | Report Totals:    |        | 10.50        | 7.50   | Total Amount:                                                                                                           | £36.7         |