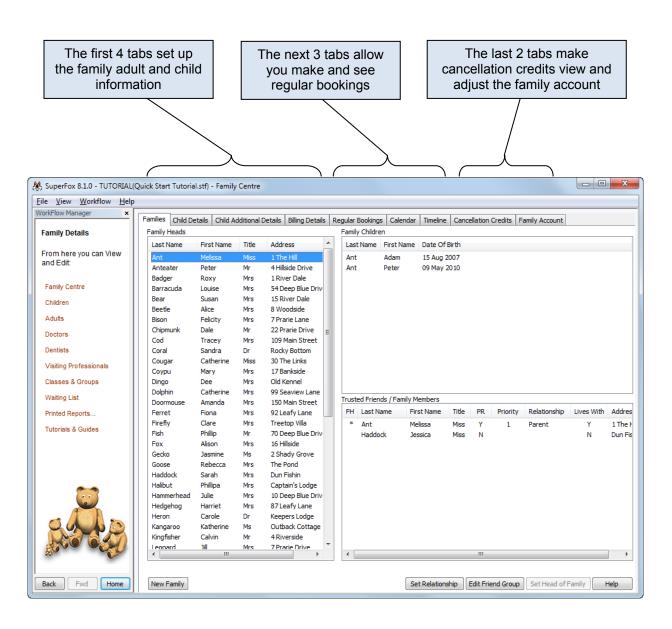

## FAMILY CENTRE

The Family Centre is used to enter family details and to work with an individual family accounts.

Go > Home > Family Details > Family Centre >

The Family Centre tabs access many of the program's key account management functions.

The tab functions are listed below. For ease of use, the functions are described in separate mini guides.

| ТАВ                         | FUNCTION                                                                                                                            | MINI GUIDE                         |
|-----------------------------|-------------------------------------------------------------------------------------------------------------------------------------|------------------------------------|
| Families                    | Join adults and children to make a family.                                                                                          | Entering Family Details            |
| Child Details               | Enter the child's primary details.                                                                                                  | Entering Family Details            |
| Child Additional<br>Details | Enter even more child details!                                                                                                      | Entering Family Details            |
| Billing Details             | Set up alternative bill payers for the family.                                                                                      | Entering Family Details            |
| Regular Bookings            | Set up regular bookings for each child in the family.                                                                               | Quick Bookings                     |
| Calendar                    | View the family children's attendances, service and free entitlement use.                                                           | Children's Calendar &<br>Timelines |
|                             | Make bookings for the family.                                                                                                       | Quick Bookings                     |
|                             | Cancel bookings for the family.                                                                                                     | Cancellations, Credits & Refunds   |
| Timeline                    | View bookings on the daily timeline.<br>See staffing and capacity information.                                                      | Children's Calendar &<br>Timelines |
| Cancellation<br>Credits     | Apply account credits for cancelled bookings. (Snow days, etc.)<br>Undo cancellations.                                              | Cancellations, Credits & Refunds   |
| Family Account              | View account items, invoices and reminders for the family.<br>Make account holder charges and credits. (Late payment<br>fees, etc.) | View A Family's Account            |