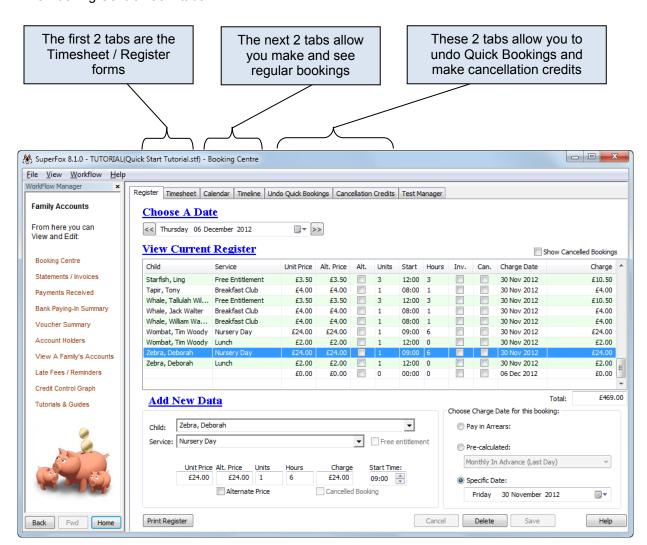

## Go > Home > Family Accounts > Booking Centre >

The Booking Centre has 7 tabs.

The Test Manager tab allows you to choose which test to apply to bookings made from the Register / Timesheet forms and from the Quick Bookings.

The Booking Centre tabs give access to all of the booking functions and the main booking viewing functions in the program.

|      | $\overline{}$ |           |          |          |                     |                      |              |
|------|---------------|-----------|----------|----------|---------------------|----------------------|--------------|
| Regi | ster          | Timesheet | Calendar | Timeline | Undo Quick Bookings | Cancellation Credits | Test Manager |

The tab functions are listed below. For ease of use the functions are described in separate mini guides.

| ТАВ                     | FUNCTION                                                                                         | MINI GUIDE                       |
|-------------------------|--------------------------------------------------------------------------------------------------|----------------------------------|
| Register                | Enter bookings on a daily register style form.                                                   | Timesheet & Register Form        |
| Timesheet               | Enter bookings on a child's timesheet style form.                                                | Timesheet & Register Form        |
| Calendar                | View the children's attendances, service and free entitlement use and view capacity information. | Children's Calendar & Timelines  |
|                         | Make bookings for any collections of children.                                                   | Quick Bookings                   |
|                         | Cancel bookings.                                                                                 | Cancellations, Credits & Refunds |
| Timeline                | View bookings on the daily timeline. See staffing and capacity information.                      | Children's Calendar & Timelines  |
| Undo Quick<br>Bookings  | Undo unwanted Quick Bookings.                                                                    | Quick Bookings                   |
| Cancellation<br>Credits | Apply account credits for cancelled bookings.(Snow days, etc.) Undo cancellations.               | Cancellations, Credits & Refunds |
| Test Manager            | Choose which tests to apply to the bookings.                                                     | Room Planning                    |