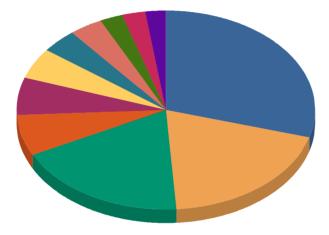

# Management Report

Usage By Type

Kidspace

Report range: 8 January 2010 to: 4 February 2010

Class members for: 08 February 2010

Report date: 3 Nov 2011 Page 1 of 7

All Data

Fee Income by Service

| Nursery Day             | £2,800.00 | 29.5%  |
|-------------------------|-----------|--------|
| Pre-School Day          | £1,848.00 | 19.5%  |
| Free Entitlement Hourly | £1,746.00 | 18.4%  |
| Afternoon Hourly        | £654.50   | 6.9%   |
| Breakfast Club          | £576.00   | 6.1%   |
| Pre-School Part Day     | £480.00   | 5.1%   |
| Gymnastics              | £352.00   | 3.7%   |
| ICT Club                | £352.00   | 3.7%   |
| Music Club              | £240.00   | 2.5%   |
| Ball Sports             | £220.00   | 2.3%   |
| Karate                  | £220.00   | 2.3%   |
| Total:                  | £9,488.50 | 100.0% |
|                         |           |        |