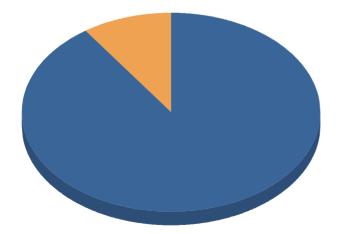

#### Hours by Class

| Big Class   | 2,500.00 | 90.7%  |
|-------------|----------|--------|
| Small Class | 255.00   | 9.3%   |
| Total:      | 2,755.00 | 100.0% |

| Mrs B. Rabbit (192 Leafy Lane)        | 248.00   | 9.0%   |
|---------------------------------------|----------|--------|
| Mr C. Kingfisher (4 Riverside)        | 178.00   | 6.5%   |
| Mrs F. Ferret (92 Leafy Lane)         | 172.00   | 6.2%   |
| Mrs M. Starfish (8 Deep Blue Drive)   | 172.00   | 6.2%   |
| Mrs T. Cod (109 Main Street)          | 170.00   | 6.2%   |
| Miss C. Cougar (20 The Links)         | 164.00   | 6.0%   |
| Mrs D. Dingo (Old Kennel)             | 160.00   | 5.8%   |
| Mrs R. Goose (The Pond)               | 156.00   | 5.7%   |
| Mrs J. Leopard (7 Prarie Drive)       | 102.00   | 3.7%   |
| Mrs C. Dolphin (99 Seaview Lane)      | 93.00    | 3.4%   |
| Mr J. Whale (The Old Spooky Cottage)  | 84.00    | 3.0%   |
| Mrs A. Fox (16 Hillside)              | 84.00    | 3.0%   |
| Mrs L. Barracuda (54 Deep Blue Drive) | 84.00    | 3.0%   |
| Mrs S. Squirrel (Tall Trees)          | 84.00    | 3.0%   |
| Mrs R. Badger (1 River Dale)          | 81.00    | 2.9%   |
| Mr P. Puma (2 West Wood Road)         | 78.00    | 2.8%   |
| Mrs F. Porpoise (9 Deep Blue Drive)   | 74.00    | 2.7%   |
| Mrs A. Mayfly (8 Bankside)            | 70.00    | 2.5%   |
| Mrs S. Sparrow (21 Bankside)          | 64.00    | 2.3%   |
| Mrs P. Halibut (Captain's Lodge)      | 44.00    | 1.6%   |
| Miss W. Wombat (27 Bankside)          | 42.00    | 1.5%   |
| Mrs J. Manatee (15 Riverside)         | 38.00    | 1.4%   |
| Miss M. Ant (1 The Hill)              | 30.00    | 1.1%   |
| Mrs S. Snail (22 Leafy Lane)          | 28.00    | 1.0%   |
| Dr C. Heron (Keepers Lodge)           | 27.00    | 1.0%   |
| Dr S. Coral (Rocky Bottom)            | 22.00    | 0.8%   |
| Mrs A. Beetle (8 Woodside)            | 22.00    | 0.8%   |
| Total:                                | 2,755.00 | 100.0% |