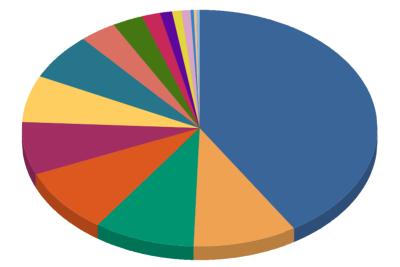

| Nursery Day             | £2,800.00 | 29.5%  |
|-------------------------|-----------|--------|
| Pre-School Day          | £1,848.00 | 19.5%  |
| Free Entitlement Hourly | £1,746.00 | 18.4%  |
| Afternoon Hourly        | £654.50   | 6.9%   |
| Breakfast Club          | £576.00   | 6.1%   |
| Pre-School Part Day     | £480.00   | 5.1%   |
| Gymnastics              | £352.00   | 3.7%   |
| ICT Club                | £352.00   | 3.7%   |
| Music Club              | £240.00   | 2.5%   |
| Ball Sports             | £220.00   | 2.3%   |
| Karate                  | £220.00   | 2.3%   |
| Total:                  | £9,488.50 | 100.0% |
|                         |           |        |