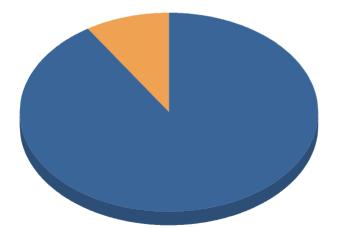

Hours by Gender

| Female<br>Male | 1,702.00<br>1,053.00 |        |
|----------------|----------------------|--------|
| Total:         | 2,755.00             | 100.0% |

Hours by Ethnicity

| WBRI   | 1.120.00 | 40.7%  |
|--------|----------|--------|
|        | ,        |        |
| WIRI   | 260.00   | 9.4%   |
| MWBA   | 254.00   | 9.2%   |
| BCRB   | 245.00   | 8.9%   |
| BAFR   | 195.00   | 7.1%   |
| MOTH   | 194.00   | 7.0%   |
| CHNE   | 172.00   | 6.2%   |
| MWBC   | 84.00    | 3.0%   |
| OOTH   | 78.00    | 2.8%   |
| WROM   | 44.00    | 1.6%   |
| NOBT   | 30.00    | 1.1%   |
| APKN   | 27.00    | 1.0%   |
| BOTH   | 18.00    | 0.7%   |
| ABAN   | 16.00    | 0.6%   |
| AIND   | 6.00     | 0.2%   |
| AOTH   | 6.00     | 0.2%   |
| MWAS   | 6.00     | 0.2%   |
| Total: | 2,755.00 | 100.0% |