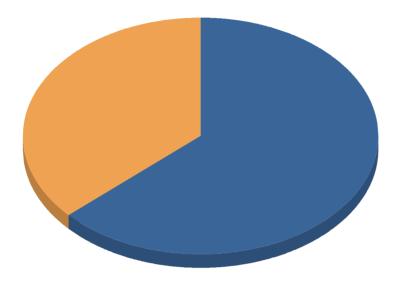

Fee Income by Gender

|  | Female | £6,006.00 | 63.3%  |
|--|--------|-----------|--------|
|  | Male   | £3,482.50 |        |
|  | Total: | £9,488.50 | 100.0% |

Fee Income by Ethnicity

| WBRI   | £3,901.00 | 41.1%  |
|--------|-----------|--------|
| WIRI   | £885.00   | 9.3%   |
| BCRB   | £872.50   | 9.2%   |
| MWBA   | £863.00   | 9.1%   |
| MOTH   | £664.00   | 7.0%   |
| BAFR   | £613.50   | 6.5%   |
| CHNE   | £608.00   | 6.4%   |
| MWBC   | £307.00   | 3.2%   |
| OOTH   | £286.00   | 3.0%   |
| WROM   | £156.00   | 1.6%   |
| APKN   | £98.50    | 1.0%   |
| NOBT   | £87.00    | 0.9%   |
| BOTH   | £65.00    | 0.7%   |
| AIND   | £22.00    | 0.2%   |
| AOTH   | £22.00    | 0.2%   |
| MWAS   | £22.00    | 0.2%   |
| ABAN   | £16.00    | 0.2%   |
| Total: | £9,488.50 | 100.0% |