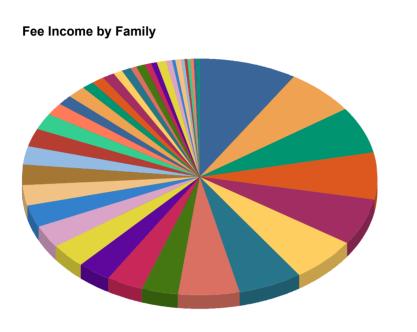

Fee Income by Class

| Small Class £917.50 9.7% |  |
|--------------------------|--|
| Total: £9.488.50 100.0%  |  |

| Mrs B. Rabbit (192 Leafy Lane)     £848.00     8.9%       Mrs F. Ferret (92 Leafy Lane)     £608.00     6.4%       Mrs M. Starfish (8 Deep Blue Drive)     £608.00     6.4%       Mrs C. Kingfisher (4 Riverside)     £604.00     6.4%       Mrs T. Cod (109 Main Street)     £598.00     6.3%       Miss C. Cougar (20 The Links)     £576.00     6.1%       Mrs D. Dingo (Old Kennel)     £560.00     5.9%       Mrs R. Goose (The Pond)     £529.00     5.6%       Mrs J. Leopard (7 Prarie Drive)     £316.00     3.3%       Mrs L. Barracuda (54 Deep Blue Drive)     £307.00     3.2%       Mrs R. Badger (1 River Dale)     £296.50     3.1%       Mrs S. Squirrel (Tall Trees)     £270.00     2.8%       Mrs S. Nor (16 Hillside)     £265.00     2.8%       Mrs S. Naptrow (21 Bankside)     £238.00     2.5%       Mrs S. Sparrow (21 Bankside)     £230.00     2.1%       Mrs S. Sparrow (21 Bankside)     £230.00     2.1%       Mrs S. Morphite (15 Riverside)     £160.00     1.6%       Mrs S. Martone (15 Riverside)     £150.00     1.6%                                                                                                           |                                       |           |        |  |
|----------------------------------------------------------------------------------------------------------------------------------------------------------------------------------------------------------------------------------------------------------------------------------------------------------------------------------------------------------------------------------------------------------------------------------------------------------------------------------------------------------------------------------------------------------------------------------------------------------------------------------------------------------------------------------------------------------------------------------------------------------------------------------------------------------------------------------------------------------------------------------------------------------------------------------------------------------------------------------------------------------------------------------------------------------------------------------------------------------------------------------------------------------------------|---------------------------------------|-----------|--------|--|
| Mrs M. Starfish (8 Deep Blue Drive)     £608.00     6.4%       Mrs C. Kingfisher (4 Riverside)     £604.00     6.4%       Mrs T. Cod (109 Main Street)     £598.00     6.3%       Miss C. Cougar (20 The Links)     £576.00     6.1%       Mrs D. Dingo (Old Kennel)     £560.00     5.9%       Mrs D. Dingo (Old Kennel)     £560.00     5.9%       Mrs D. Dingo (Old Kennel)     £529.00     5.6%       Mrs J. Leopard (7 Prarie Drive)     £316.00     3.3%       Mr J. Whale (The Old Spooky Cottage)     £308.00     3.2%       Mrs L. Barracuda (54 Deep Blue Drive)     £307.00     3.2%       Mrs C. Dolphin (99 Seaview Lane)     £297.50     3.1%       Mrs R. Badger (1 River Dale)     £286.00     3.0%       Mrs S. Squirrel (Tall Trees)     £270.00     2.8%       Mrs A. Fox (16 Hillside)     £265.00     2.8%       Mrs F. Porpoise (9 Deep Blue Drive)     £238.00     2.5%       Mrs S. Squirrel (Tall Trees)     £270.00     2.8%       Mrs F. Porpoise (9 Deep Blue Drive)     £238.00     2.5%       Mrs A. Fox (16 Hillside)     £265.00     2.5% </td <td>Mrs B. Rabbit (192 Leafy Lane)</td> <td>£848.00</td> <td>8.9%</td> <td></td>      | Mrs B. Rabbit (192 Leafy Lane)        | £848.00   | 8.9%   |  |
| Mr C. Kingfisher (4 Riverside)   £604.00   6.4%     Mrs T. Cod (109 Main Street)   £598.00   6.3%     Miss C. Cougar (20 The Links)   £576.00   6.1%     Mrs D. Dingo (Old Kennel)   £560.00   5.9%     Mrs D. Dingo (Old Kennel)   £560.00   5.9%     Mrs D. Leopard (7 Prarie Drive)   £316.00   3.3%     Mr J. Leopard (7 Prarie Drive)   £308.00   3.2%     Mrs L. Barracuda (54 Deep Blue Drive)   £307.00   3.2%     Mrs C. Dolphin (99 Seaview Lane)   £297.50   3.1%     Mrs R. Badger (1 River Dale)   £286.00   3.0%     Mrs S. Squirrel (Tall Trees)   £270.00   2.8%     Mrs A. Fox (16 Hillside)   £265.00   2.8%     Mrs F. Porpoise (9 Deep Blue Drive)   £238.00   2.5%     Mrs S. Sparrow (21 Bankside)   £243.00   2.5%     Mrs S. Sharow (21 Bankside)   £160.00   1.6%     Miss W. Wornbat (27 Bankside)   £149.00   1.6%     Miss M. Ant (1 The Hill)   £110.00   1.2%     Dr C. Heron (Keepers Lodge)   £98.50   1.0%     Mrs S. Snail (22 Leafy Lane)   £96.00   1.0%  M                                                                                                                                                                      | Mrs F. Ferret (92 Leafy Lane)         | £608.00   | 6.4%   |  |
| Mrs T. Cod (109 Main Street)     £598.00     6.3%       Miss C. Cougar (20 The Links)     £576.00     6.1%       Mrs D. Dingo (Old Kennel)     £560.00     5.9%       Mrs R. Goose (The Pond)     £529.00     5.6%       Mrs J. Leopard (7 Prarie Drive)     £316.00     3.3%       Mr J. Whale (The Old Spooky Cottage)     £308.00     3.2%       Mrs L. Barracuda (54 Deep Blue Drive)     £307.00     3.2%       Mrs C. Dolphin (99 Seaview Lane)     £297.50     3.1%       Mrs R. Badger (1 River Dale)     £296.50     3.1%       Mrs R. Badger (1 River Dale)     £265.00     2.8%       Mrs S. Squirrel (Tall Trees)     £270.00     2.8%       Mrs A. Fox (16 Hillside)     £265.00     2.8%       Mrs F. Porpoise (9 Deep Blue Drive)     £238.00     2.5%       Mrs S. Squirrel (Tall Trees)     £203.00     2.1%       Mrs F. Porpoise (9 Deep Blue Drive)     £238.00     2.5%       Mrs S. Squirrel (Tall rise Lodge)     £150.00     1.6%       Miss W. Wombat (27 Bankside)     £150.00     1.6%       Miss W. Wombat (27 Bankside)     £149.00     1.6% </td <td>Mrs M. Starfish (8 Deep Blue Drive)</td> <td>£608.00</td> <td>6.4%</td> <td></td> | Mrs M. Starfish (8 Deep Blue Drive)   | £608.00   | 6.4%   |  |
| Miss C. Cougar (20 The Links)   £576.00   6.1%     Mrs D. Dingo (Old Kennel)   £560.00   5.9%     Mrs D. Dingo (Old Kennel)   £560.00   5.9%     Mrs R. Goose (The Pond)   £529.00   5.6%     Mrs J. Leopard (7 Prarie Drive)   £316.00   3.3%     Mr J. Whale (The Old Spooky Cottage)   £308.00   3.2%     Mrs L. Barracuda (54 Deep Blue Drive)   £307.00   3.2%     Mrs C. Dolphin (99 Seaview Lane)   £297.50   3.1%     Mrs R. Badger (1 River Dale)   £296.50   3.1%     Mrs R. Badger (1 River Dale)   £265.00   2.8%     Mrs S. Squirrel (Tall Trees)   £270.00   2.8%     Mrs A. Fox (16 Hillside)   £265.00   2.8%     Mrs F. Porpoise (9 Deep Blue Drive)   £238.00   2.5%     Mrs S. Sparrow (21 Bankside)   £203.00   2.1%     Mrs S. Hailbut (Captain's Lodge)   £156.00   1.6%     Miss W. Wombat (27 Bankside)   £149.00   1.6%     Miss M. Ant (1 The Hill)   £110.00   1.2%     Dr C. Heron (Keepers Lodge)   £98.50   1.0%     Mrs S. Snail (22 Leafy Lane)   £96.00   1.0% <t< td=""><td>Mr C. Kingfisher (4 Riverside)</td><td>£604.00</td><td>6.4%</td><td></td></t<>                                                                         | Mr C. Kingfisher (4 Riverside)        | £604.00   | 6.4%   |  |
| Mrs D. Dingo (Old Kennel)     £560.00     5.9%       Mrs R. Goose (The Pond)     £529.00     5.6%       Mrs J. Leopard (7 Prarie Drive)     £316.00     3.3%       Mr J. Whale (The Old Spooky Cottage)     £308.00     3.2%       Mrs L. Barracuda (54 Deep Blue Drive)     £307.00     3.2%       Mrs C. Dolphin (99 Seaview Lane)     £297.50     3.1%       Mrs R. Badger (1 River Dale)     £296.50     3.1%       Mrs R. Badger (1 River Dale)     £265.00     2.8%       Mrs S. Squirrel (Tall Trees)     £270.00     2.8%       Mrs A. Fox (16 Hillside)     £286.00     2.5%       Mrs A. Fox (16 Hillside)     £233.00     2.5%       Mrs A. Fox (17 Blankside)     £203.00     2.1%       Mrs S. Sparrow (21 Bankside)     £203.00     2.1%       Mrs P. Halibut (Captain's Lodge)     £156.00     1.6%       Miss W. Wombat (27 Bankside)     £149.00     1.6%       Mrs J. Manatee (15 Riverside)     £149.00     1.2%       Dr C. Heron (Keepers Lodge)     £98.50     1.0%       Mrs S. Snail (22 Leafy Lane)     £96.00     1.0%                                                                                                                     | Mrs T. Cod (109 Main Street)          | £598.00   | 6.3%   |  |
| Mrs R. Goose (The Pond)   £529.00   5.8%     Mrs J. Leopard (7 Prarie Drive)   £316.00   3.3%     Mr J. Whale (The Old Spooky Cottage)   £308.00   3.2%     Mrs L. Barracuda (54 Deep Blue Drive)   £307.00   3.2%     Mrs L. Barracuda (54 Deep Blue Drive)   £307.00   3.2%     Mrs C. Dolphin (99 Seaview Lane)   £297.50   3.1%     Mrs R. Badger (1 River Dale)   £296.50   3.1%     Mrs R. Badger (1 River Dale)   £286.00   3.0%     Mrs S. Squirrel (Tall Trees)   £270.00   2.8%     Mrs A. Fox (16 Hillside)   £265.00   2.8%     Mrs A. Fox (18 Hillside)   £283.00   2.5%     Mrs A. Mayfy (8 Bankside)   £234.00   2.5%     Mrs S. Sparrow (21 Bankside)   £156.00   1.6%     Miss W. Wombat (27 Bankside)   £156.00   1.6%     Miss W. Wombat (27 Bankside)   £149.00   1.6%     Mrs J. Manatee (15 Riverside)   £149.00   1.2%     Dr C. Heron (Keepers Lodge)   £98.50   1.0%     Mrs S. Snail (22 Leafy Lane)   £96.00   1.0%     Mrs A. Beetle (8 Woodside)   £82.00   0.9%                                                                                                                                                                        | Miss C. Cougar (20 The Links)         | £576.00   | 6.1%   |  |
| Mrs J. Leopard (7 Prarie Drive)   £316.00   3.3%     Mr J. Whale (The Old Spooky Cottage)   £308.00   3.2%     Mrs L. Barracuda (54 Deep Blue Drive)   £307.00   3.2%     Mrs C. Dolphin (99 Seaview Lane)   £297.50   3.1%     Mrs R. Badger (1 River Dale)   £296.50   3.1%     Mr P. Puma (2 West Wood Road)   £286.00   3.0%     Mrs S. Squirrel (Tail Trees)   £270.00   2.8%     Mrs A. Fox (16 Hillside)   £265.00   2.8%     Mrs F. Porpoise (9 Deep Blue Drive)   £238.00   2.5%     Mrs S. Sparrow (21 Bankside)   £203.00   2.1%     Mrs S. Voormov (21 Bankside)   £156.00   1.6%     Miss W. Wombat (27 Bankside)   £149.00   1.6%     Mrs J. Manatee (15 Riverside)   £149.00   1.2%     Dr C. Heron (Keepers Lodge)   £98.50   1.0%     Mrs S. Snail (22 Leafy Lane)   £96.00   1.0%     Mrs A. Beetle (8 Woodside)   £82.00   0.9%     Dr S. Coral (Rocky Bottom)   £79.00   0.8%                                                                                                                                                                                                                                                                    | Mrs D. Dingo (Old Kennel)             | £560.00   | 5.9%   |  |
| Mr J. Whale (The Old Spooky Cottage)   £308.00   3.2%     Mrs L. Barracuda (54 Deep Blue Drive)   £307.00   3.2%     Mrs C. Dolphin (99 Seaview Lane)   £297.50   3.1%     Mrs R. Badger (1 River Dale)   £296.50   3.1%     Mrs R. Badger (1 River Dale)   £296.50   3.0%     Mrs S. Squirrel (Tall Trees)   £270.00   2.8%     Mrs A. Fox (16 Hillside)   £265.00   2.8%     Mrs F. Porpoise (9 Deep Blue Drive)   £238.00   2.5%     Mrs S. Sparrow (21 Bankside)   £203.00   2.1%     Mrs S. Vomtrow (21 Bankside)   £156.00   1.6%     Miss W. Wombat (27 Bankside)   £140.00   1.6%     Mrs J. Manatee (15 Riverside)   £140.00   1.2%     Dr C. Heron (Keepers Lodge)   £98.50   1.0%     Mrs S. Snail (22 Leafy Lane)   £96.00   1.0%     Mrs A. Beetle (8 Woodside)   £82.00   0.9%     Dr S. Coral (Rocky Bottom)   £79.00   0.8%                                                                                                                                                                                                                                                                                                                          | Mrs R. Goose (The Pond)               | £529.00   | 5.6%   |  |
| Mrs L. Barracuda (54 Deep Blue Drive)   £307.00   3.2%     Mrs C. Dolphin (99 Seaview Lane)   £297.50   3.1%     Mrs R. Badger (1 River Dale)   £296.50   3.1%     Mrs R. Badger (1 River Dale)   £296.50   3.0%     Mrs S. Squirrel (Tall Trees)   £270.00   2.8%     Mrs A. Fox (16 Hillside)   £265.00   2.8%     Mrs A. Fox (16 Hillside)   £286.00   3.6%     Mrs A. Fox (16 Hillside)   £280.00   2.5%     Mrs A. Fox (16 Hillside)   £238.00   2.5%     Mrs A. Mayfly (8 Bankside)   £203.00   2.1%     Mrs S. Sparrow (21 Bankside)   £156.00   1.6%     Miss W. Wombat (27 Bankside)   £150.00   1.6%     Mrs J. Manatee (15 Riverside)   £149.00   1.6%     Mrs S. Antt (1 The Hill)   £110.00   1.2%     Dr C. Heron (Keepers Lodge)   £98.50   1.0%     Mrs S. Snail (22 Leafy Lane)   £96.00   1.0%     Mrs A. Beetle (8 Woodside)   £82.00   0.9%     Dr S. Coral (Rocky Bottom)   £79.00   0.8%                                                                                                                                                                                                                                                       | Mrs J. Leopard (7 Prarie Drive)       | £316.00   | 3.3%   |  |
| Mrs C. Dolphin (99 Seaview Lane)   £297.50   3.1%     Mrs R. Badger (1 River Dale)   £296.50   3.1%     Mrs R. Badger (1 River Dale)   £296.50   3.0%     Mrs S. Squirrel (Tall Trees)   £270.00   2.8%     Mrs A. Fox (16 Hillside)   £265.00   2.8%     Mrs A. Fox (16 Hillside)   £265.00   2.8%     Mrs A. Fox (16 Hillside)   £238.00   2.5%     Mrs A. Mayfly (8 Bankside)   £234.00   2.5%     Mrs S. Sparrow (21 Bankside)   £203.00   2.1%     Mrs P. Halibut (Captain's Lodge)   £156.00   1.6%     Miss W. Wombat (27 Bankside)   £149.00   1.6%     Mrs J. Manatee (15 Riverside)   £149.00   1.2%     Dr C. Heron (Keepers Lodge)   £98.50   1.0%     Mrs A. Beetle (8 Woodside)   £82.00   0.9%     Dr S. Coral (Rocky Bottom)   £79.00   0.8%                                                                                                                                                                                                                                                                                                                                                                                                         | Mr J. Whale (The Old Spooky Cottage)  | £308.00   | 3.2%   |  |
| Mrs R. Badger (1 River Dale)     £296.50     3.1%       Mr P. Puma (2 West Wood Road)     £286.00     3.0%       Mrs S. Squirrel (Tall Trees)     £270.00     2.8%       Mrs A. Fox (16 Hillside)     £265.00     2.8%       Mrs A. Fox (16 Hillside)     £265.00     2.8%       Mrs A. Fox (16 Hillside)     £238.00     2.5%       Mrs A. Mayfly (8 Bankside)     £234.00     2.5%       Mrs S. Sparrow (21 Bankside)     £203.00     2.1%       Mrs P. Halibut (Captain's Lodge)     £156.00     1.6%       Miss W. Wombat (27 Bankside)     £150.00     1.6%       Mrs J. Manatee (15 Riverside)     £149.00     1.6%       Mrs S. Ant (1 The Hill)     £110.00     1.2%       Dr C. Heron (Keepers Lodge)     £96.00     1.0%       Mrs A. Beetle (8 Woodside)     £82.00     0.9%       Dr S. Coral (Rocky Bottom)     £79.00     0.8%                                                                                                                                                                                                                                                                                                                         | Mrs L. Barracuda (54 Deep Blue Drive) | £307.00   | 3.2%   |  |
| Mr P. Puma (2 West Wood Road)     £286.00     3.0%       Mrs S. Squirrel (Tall Trees)     £270.00     2.8%       Mrs A. Fox (16 Hillside)     £265.00     2.8%       Mrs F. Porpoise (9 Deep Blue Drive)     £238.00     2.5%       Mrs S. Sparrow (21 Bankside)     £203.00     2.1%       Mrs P. Halibut (Captain's Lodge)     £156.00     1.6%       Miss W. Wombat (27 Bankside)     £149.00     1.6%       Mrs J. Manatee (15 Riverside)     £110.00     1.2%       Dr C. Heron (Keepers Lodge)     £98.50     1.0%       Mrs A. Beetle (8 Woodside)     £82.00     0.9%       Dr S. Coral (Rocky Bottom)     £79.00     0.8%                                                                                                                                                                                                                                                                                                                                                                                                                                                                                                                                   | Mrs C. Dolphin (99 Seaview Lane)      | £297.50   | 3.1%   |  |
| Mrs S. Squirrel (Tall Trees)     £270.00     2.8%       Mrs A. Fox (16 Hillside)     £265.00     2.8%       Mrs A. Fox (16 Hillside)     £265.00     2.8%       Mrs F. Porpoise (9 Deep Blue Drive)     £238.00     2.5%       Mrs S. Sparrow (21 Bankside)     £203.00     2.1%       Mrs P. Halibut (Captain's Lodge)     £156.00     1.6%       Miss W. Wombat (27 Bankside)     £19.00     1.6%       Mrs J. Manatee (15 Riverside)     £149.00     1.6%       Miss M. Ant (1 The Hill)     £110.00     1.2%       Dr C. Heron (Keepers Lodge)     £98.50     1.0%       Mrs S. Snail (22 Leafy Lane)     £96.00     1.0%       Mrs A. Beetle (8 Woodside)     £82.00     0.9%       Dr S. Coral (Rocky Bottom)     £79.00     0.8%                                                                                                                                                                                                                                                                                                                                                                                                                              | Mrs R. Badger (1 River Dale)          | £296.50   | 3.1%   |  |
| Mrs A. Fox (16 Hillside)     £265.00     2.8%       Mrs F. Porpoise (9 Deep Blue Drive)     £238.00     2.5%       Mrs A. Mayfly (8 Bankside)     £234.00     2.5%       Mrs S. Sparrow (21 Bankside)     £203.00     2.1%       Mrs P. Halibut (Captain's Lodge)     £156.00     1.6%       Miss W. Wombat (27 Bankside)     £190.00     1.6%       Mrs J. Manatee (15 Riverside)     £149.00     1.6%       Miss M. Ant (1 The Hill)     £110.00     1.2%       Dr C. Heron (Keepers Lodge)     £98.50     1.0%       Mrs S. Snail (22 Leafy Lane)     £96.00     1.0%       Dr S. Coral (Rocky Bottom)     £79.00     0.8%                                                                                                                                                                                                                                                                                                                                                                                                                                                                                                                                        | Mr P. Puma (2 West Wood Road)         | £286.00   | 3.0%   |  |
| Mrs F. Porpoise (9 Deep Blue Drive)     £238.00     2.5%       Mrs A. Mayfly (8 Bankside)     £234.00     2.5%       Mrs S. Sparrow (21 Bankside)     £203.00     2.1%       Mrs S. Sparrow (21 Bankside)     £156.00     1.6%       Mrs P. Halibut (Captain's Lodge)     £150.00     1.6%       Miss W. Wombat (27 Bankside)     £149.00     1.6%       Mrs J. Manatee (15 Riverside)     £149.00     1.6%       Miss M. Ant (1 The Hill)     £110.00     1.2%       Dr C. Heron (Keepers Lodge)     £98.50     1.0%       Mrs S. Snail (22 Leafy Lane)     £96.00     1.0%       Mrs A. Beetle (8 Woodside)     £82.00     0.9%       Dr S. Coral (Rocky Bottom)     £79.00     0.8%                                                                                                                                                                                                                                                                                                                                                                                                                                                                               | Mrs S. Squirrel (Tall Trees)          | £270.00   | 2.8%   |  |
| Mrs A. Mayfly (8 Bankside)     £234.00     2.5%       Mrs S. Sparrow (21 Bankside)     £203.00     2.1%       Mrs P. Halibut (Captairis Lodge)     £156.00     1.6%       Miss W. Wombat (27 Bankside)     £150.00     1.6%       Miss W. Wombat (27 Bankside)     £149.00     1.6%       Miss W. Mombat (27 Bankside)     £149.00     1.6%       Mrs J. Manatee (15 Riverside)     £149.00     1.6%       Dr C. Heron (Keepers Lodge)     £98.50     1.0%       Mrs S. Snail (22 Leafy Lane)     £96.00     1.0%       Mrs A. Beetle (8 Woodside)     £82.00     0.9%       Dr S. Coral (Rocky Bottom)     £79.00     0.8%                                                                                                                                                                                                                                                                                                                                                                                                                                                                                                                                          | Mrs A. Fox (16 Hillside)              | £265.00   | 2.8%   |  |
| Mrs S. Sparrow (21 Bankside)     £203.00     2.1%       Mrs P. Halibut (Captain's Lodge)     £156.00     1.6%       Miss W. Wombat (27 Bankside)     £150.00     1.6%       Mrs J. Manatee (15 Riverside)     £149.00     1.6%       Miss M. Ant (1 The Hill)     £110.00     1.2%       Dr C. Heron (Keepers Lodge)     £98.50     1.0%       Mrs S. Snail (22 Leafy Lane)     £96.00     1.0%       Mrs A. Beetle (8 Woodside)     £82.00     0.9%       Dr S. Coral (Rocky Bottom)     £79.00     0.8%                                                                                                                                                                                                                                                                                                                                                                                                                                                                                                                                                                                                                                                            | Mrs F. Porpoise (9 Deep Blue Drive)   | £238.00   | 2.5%   |  |
| Mrs P. Hallbut (Captain's Lodge)     £156.00     1.6%       Miss W. Wombat (27 Bankside)     £150.00     1.6%       Mrs J. Manatee (15 Riverside)     £149.00     1.6%       Miss M. Ant (1 The Hill)     £110.00     1.2%       Dr C. Heron (Keepers Lodge)     £98.50     1.0%       Mrs S. Snail (22 Leafy Lane)     £96.00     1.0%       Mrs A. Beetle (8 Woodside)     £82.00     0.9%       Dr S. Coral (Rocky Bottom)     £79.00     0.8%                                                                                                                                                                                                                                                                                                                                                                                                                                                                                                                                                                                                                                                                                                                    | Mrs A. Mayfly (8 Bankside)            | £234.00   | 2.5%   |  |
| Miss W. Wombat (27 Bankside)     £150.00     1.6%       Mrs J. Manatee (15 Riverside)     £149.00     1.6%       Miss M. Ant (1 The Hill)     £110.00     1.2%       Dr C. Heron (Keepers Lodge)     £98.50     1.0%       Mrs S. Snail (22 Leafy Lane)     £96.00     1.0%       Mrs A. Beetle (8 Woodside)     £82.00     0.9%       Dr S. Coral (Rocky Bottom)     £79.00     0.8%                                                                                                                                                                                                                                                                                                                                                                                                                                                                                                                                                                                                                                                                                                                                                                                | Mrs S. Sparrow (21 Bankside)          | £203.00   | 2.1%   |  |
| Mrs J. Manatee (15 Riverside)     £149.00     1.6%       Miss M. Ant (1 The Hill)     £110.00     1.2%       Dr C. Heron (Keepers Lodge)     £98.50     1.0%       Mrs S. Snail (22 Leafy Lane)     £96.00     1.0%       Mrs A. Beetle (8 Woodside)     £82.00     0.9%       Dr S. Coral (Rocky Bottom)     £79.00     0.8%                                                                                                                                                                                                                                                                                                                                                                                                                                                                                                                                                                                                                                                                                                                                                                                                                                        | Mrs P. Halibut (Captain's Lodge)      | £156.00   | 1.6%   |  |
| Miss M. Ant (1 The Hill)     £110.00     1.2%       Dr C. Heron (Keepers Lodge)     £98.50     1.0%       Mrs S. Snail (22 Leafy Lane)     £96.00     1.0%       Mrs A. Beetle (8 Woodside)     £82.00     0.9%       Dr S. Coral (Rocky Bottom)     £79.00     0.8%                                                                                                                                                                                                                                                                                                                                                                                                                                                                                                                                                                                                                                                                                                                                                                                                                                                                                                 | Miss W. Wombat (27 Bankside)          | £150.00   | 1.6%   |  |
| Dr C. Heron (Keepers Lodge)     £98.50     1.0%       Mrs S. Snail (22 Leafy Lane)     £96.00     1.0%       Mrs A. Beetle (8 Woodside)     £82.00     0.9%       Dr S. Coral (Rocky Bottom)     £79.00     0.8%                                                                                                                                                                                                                                                                                                                                                                                                                                                                                                                                                                                                                                                                                                                                                                                                                                                                                                                                                     | Mrs J. Manatee (15 Riverside)         | £149.00   | 1.6%   |  |
| Mrs S. Snail (22 Leafy Lane)     £96.00     1.0%       Mrs A. Beetle (8 Woodside)     £82.00     0.9%       Dr S. Coral (Rocky Bottom)     £79.00     0.8%                                                                                                                                                                                                                                                                                                                                                                                                                                                                                                                                                                                                                                                                                                                                                                                                                                                                                                                                                                                                           | Miss M. Ant (1 The Hill)              | £110.00   | 1.2%   |  |
| Mrs A. Beetle (8 Woodside)     £82.00     0.9%       Dr S. Coral (Rocky Bottom)     £79.00     0.8%                                                                                                                                                                                                                                                                                                                                                                                                                                                                                                                                                                                                                                                                                                                                                                                                                                                                                                                                                                                                                                                                  | Dr C. Heron (Keepers Lodge)           | £98.50    | 1.0%   |  |
| Dr S. Coral (Rocky Bottom) £79.00 0.8%                                                                                                                                                                                                                                                                                                                                                                                                                                                                                                                                                                                                                                                                                                                                                                                                                                                                                                                                                                                                                                                                                                                               | Mrs S. Snail (22 Leafy Lane)          | £96.00    | 1.0%   |  |
| _ 、 , ,                                                                                                                                                                                                                                                                                                                                                                                                                                                                                                                                                                                                                                                                                                                                                                                                                                                                                                                                                                                                                                                                                                                                                              | Mrs A. Beetle (8 Woodside)            | £82.00    | 0.9%   |  |
| Tatal: 00.400 E0.400.00/                                                                                                                                                                                                                                                                                                                                                                                                                                                                                                                                                                                                                                                                                                                                                                                                                                                                                                                                                                                                                                                                                                                                             | Dr S. Coral (Rocky Bottom)            | £79.00    | 0.8%   |  |
| Total: £9,488.50 100.0%                                                                                                                                                                                                                                                                                                                                                                                                                                                                                                                                                                                                                                                                                                                                                                                                                                                                                                                                                                                                                                                                                                                                              | Total:                                | £9,488.50 | 100.0% |  |