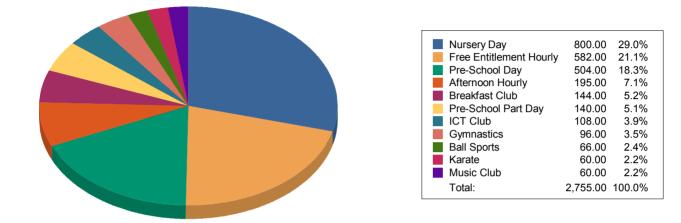

#### Hours by Service

#### Hours by Class

| Big Class   | 2,500.00 | 90.7%  |
|-------------|----------|--------|
| Small Class | 255.00   | 9.3%   |
| Total:      | 2,755.00 | 100.0% |

| Mrs B. Rabbit (192 Leafy Lane)        | 248.00   | 9.0%   |
|---------------------------------------|----------|--------|
| Mr C. Kingfisher (4 Riverside)        | 178.00   | 6.5%   |
| Mrs F. Ferret (92 Leafy Lane)         | 172.00   | 6.2%   |
| Mrs M. Starfish (8 Deep Blue Drive)   | 172.00   | 6.2%   |
| Mrs T. Cod (109 Main Street)          | 170.00   | 6.2%   |
| Miss C. Cougar (20 The Links)         | 164.00   | 6.0%   |
| Mrs D. Dingo (Old Kennel)             | 160.00   | 5.8%   |
| Mrs R. Goose (The Pond)               | 156.00   | 5.7%   |
| Mrs J. Leopard (7 Prarie Drive)       | 102.00   | 3.7%   |
| Mrs C. Dolphin (99 Seaview Lane)      | 93.00    | 3.4%   |
| Mr J. Whale (The Old Spooky Cottage)  | 84.00    | 3.0%   |
| Mrs A. Fox (16 Hillside)              | 84.00    | 3.0%   |
| Mrs L. Barracuda (54 Deep Blue Drive) | 84.00    | 3.0%   |
| Mrs S. Squirrel (Tall Trees)          | 84.00    | 3.0%   |
| Mrs R. Badger (1 River Dale)          | 81.00    | 2.9%   |
| Mr P. Puma (2 West Wood Road)         | 78.00    | 2.8%   |
| Mrs F. Porpoise (9 Deep Blue Drive)   | 74.00    | 2.7%   |
| Mrs A. Mayfly (8 Bankside)            | 70.00    | 2.5%   |
| Mrs S. Sparrow (21 Bankside)          | 64.00    | 2.3%   |
| Mrs P. Halibut (Captain's Lodge)      | 44.00    | 1.6%   |
| Miss W. Wombat (27 Bankside)          | 42.00    | 1.5%   |
| Mrs J. Manatee (15 Riverside)         | 38.00    | 1.4%   |
| Miss M. Ant (1 The Hill)              | 30.00    | 1.1%   |
| Mrs S. Snail (22 Leafy Lane)          | 28.00    | 1.0%   |
| Dr C. Heron (Keepers Lodge)           | 27.00    | 1.0%   |
| Dr S. Coral (Rocky Bottom)            | 22.00    | 0.8%   |
| Mrs A. Beetle (8 Woodside)            | 22.00    | 0.8%   |
| Total:                                | 2,755.00 | 100.0% |