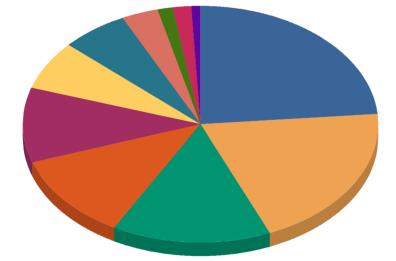

## Fee Income by Age

| 0yr    | £2,240.00 | 23.6%  |
|--------|-----------|--------|
| 4yr    | £1,890.00 | 19.9%  |
| 2yr    | £1,374.00 | 14.5%  |
| 1yr    | £1,112.00 | 11.7%  |
| Зуr    | £985.50   | 10.4%  |
| 5yr    | £609.00   | 6.4%   |
| 7yr    | £603.50   | 6.4%   |
| 6yr    | £294.50   | 3.1%   |
| 9yr    | £151.50   | 1.6%   |
| 8yr    | £140.50   | 1.5%   |
| 10yr   | £88.00    | 0.9%   |
| Total: | £9,488.50 | 100.0% |
|        |           |        |