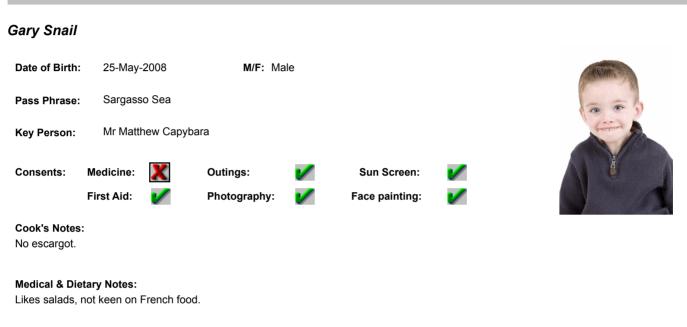

Kidspace



## Report date: 15 August 2011

Page 1 of 1



## General Notes:

Gary is a little nervous around birds.

## **Emergency Contacts**

| Doctor: Dr Ivor Pain<br>Dentist: Dr Phil Ing |                |              | PR denotes person with ParentaLW - Lives with:Y = Yes |              | al Responsibility<br><b>S</b> = Sometimes |  |
|----------------------------------------------|----------------|--------------|-------------------------------------------------------|--------------|-------------------------------------------|--|
| PR/Priority                                  | Day            | Night        | Mobile                                                | Relationship | LW                                        |  |
| PR 1 Mrs Shelley Snail                       | 01234 567890   | 01234 098765 | 07777 888888